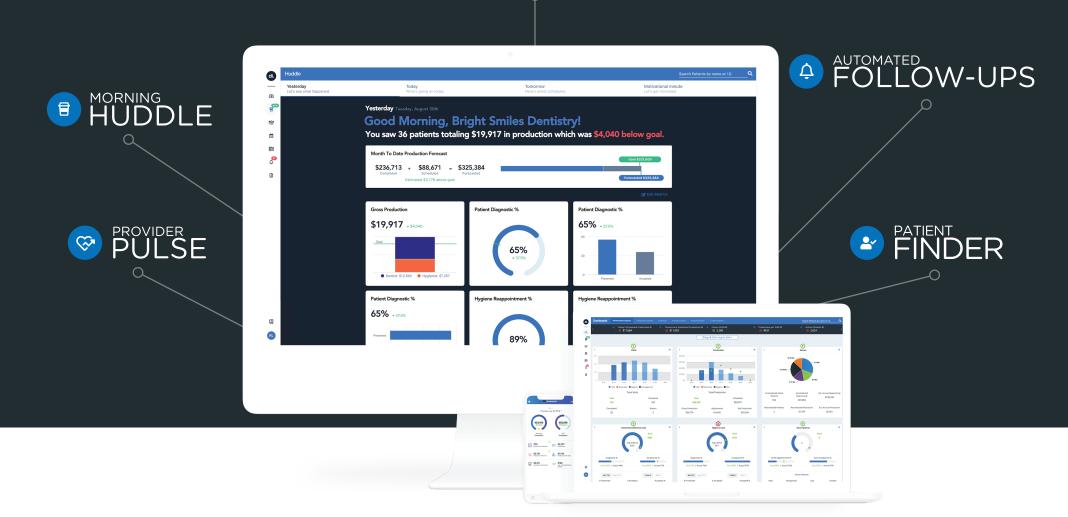

# Follow Ups.

What if your practice could actually communicate with you? Telling you when a patient was falling through the cracks, if they had unscheduled treatment, or even a past due account? With Follow Ups, Dental Intelligence does exactly that-- telling you who to call and why-- every single day.

## Patient Finder.

Struggling to fill your schedule? Finding the right patient has never been easier. With the Patient Finder you can generate unique lists of patients and find the information that matters most to you. Things like unscheduled treatment, remaining insurance, overdue hyigene & so much more.

# Morning Huddle.

The most important 15 minutes of your day made easy. Take the stress out of running your morning meeting by utilizing the Morning Huddle. Our fully automated system helps you reach your goals & celebrate accomplishments, prepare for your patients & even finds the right patients to fill any empty holes in your schedule.

### Provider Pulse.

When performance is measured, performance improves. Our system tracks each provider automatically - measuring their performance across dozens of metrics. In he Provider Pulse, progress is measured against goals, trends (good and bad) are noted, and each provider is empowered to grow.