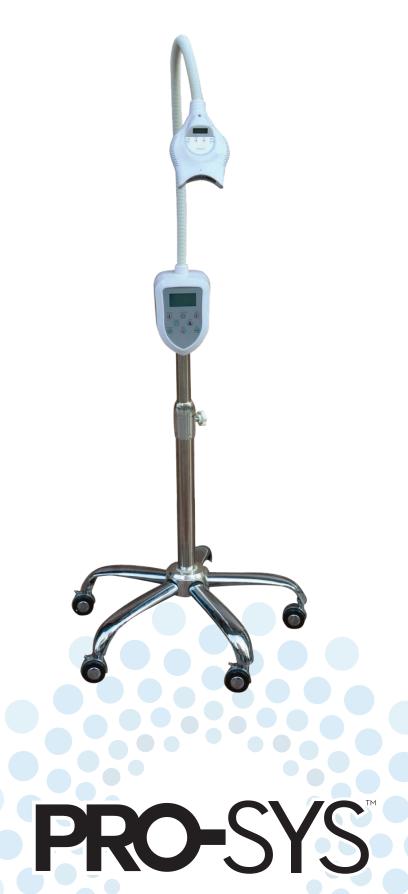

## Introducing... PRO-SYS<sup>®</sup>LED Blue/Red Whitening Light

- Blue/Red Whitening Light Blue - Optimizes whitening process Red - Rejuvenates cells to protect gums
- Broad Spectrum 430nm - 490nm.
- Light Output Power Up to 2000mW/cm
- Maximum Working Radius 38 cm
- LED Bleaching System Accessories: (1) power cord, (20) mouth sheaths, (1) User's Manual, (1) Remote Control
- No Heat
- Quiet Fan Operation
- Multi-arch Whitening Application
- 7 High Intensity LED Lamp
- Digital Display with Audio Feedback
- High Power Blue Lamp